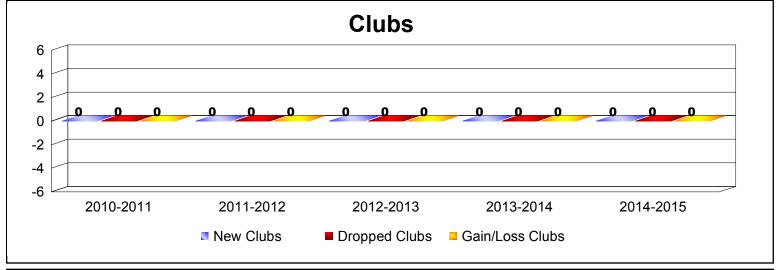

| Year      | New<br>Clubs | Dropped<br>Clubs | Gain/<br>Loss<br>Clubs | New<br>Members | Charter<br>Members | Reinstate<br>Members | Transfer<br>Members | Total<br>Member<br>Added | Total<br>Members<br>Dropped | Gain/<br>Loss<br>Members |
|-----------|--------------|------------------|------------------------|----------------|--------------------|----------------------|---------------------|--------------------------|-----------------------------|--------------------------|
| 2010-2011 | 0            | 0                | 0                      | 4              | 0                  | 0                    | 0                   | 4                        | -7                          | -3                       |
| 2011-2012 | 0            | 0                | 0                      | 8              | 0                  | 0                    | 1                   | 9                        | -1                          | 8                        |
| 2012-2013 | 0            | 0                | 0                      | 0              | 0                  | 0                    | 0                   | 0                        | -3                          | -3                       |
| 2013-2014 | 0            | 0                | 0                      | 1              | 0                  | 0                    | 0                   | 1                        | -1                          | 0                        |
| 2014-2015 | 0            | 0                | 0                      | 5              | 0                  | 0                    | 0                   | 5                        | -3                          | 2                        |
| Average   | 0            | 0                | 0                      | 4              | 0                  | 0                    | 0                   | 4                        | -3                          | 1                        |