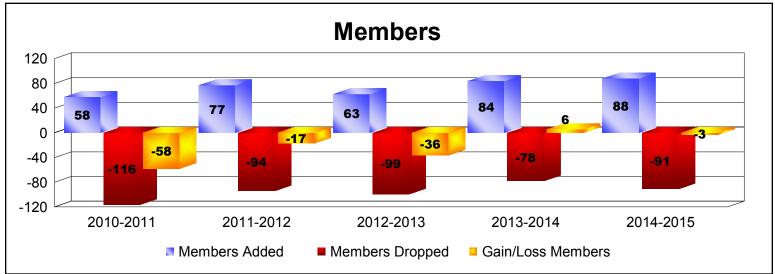

MBR0065 Page 1 of 2 7/23/2015 9:12:29AM

District U 3 QUEBEC As of June 2015 Cumulative

| Year      | New<br>Clubs | Dropped<br>Clubs | Gain/<br>Loss<br>Clubs | New<br>Members | Charter<br>Members | Reinstate<br>Members | Transfer<br>Members | Total<br>Member<br>Added | Total<br>Members<br>Dropped | Gain/<br>Loss<br>Members |
|-----------|--------------|------------------|------------------------|----------------|--------------------|----------------------|---------------------|--------------------------|-----------------------------|--------------------------|
| 2010-2011 | 0            | -2               | -2                     | 51             | 0                  | 3                    | 4                   | 58                       | -116                        | -58                      |
| 2011-2012 | 0            | -1               | -1                     | 69             | 0                  | 4                    | 4                   | 77                       | -94                         | -17                      |
| 2012-2013 | 0            | -2               | -2                     | 60             | 0                  | 0                    | 3                   | 63                       | -99                         | -36                      |
| 2013-2014 | 0            | -1               | -1                     | 77             | 0                  | 2                    | 5                   | 84                       | -78                         | 6                        |
| 2014-2015 | 0            | -1               | -1                     | 84             | 0                  | 4                    | 0                   | 88                       | -91                         | -3                       |
| Average   | 0            | -1               | -1                     | 68             | 0                  | 3                    | 3                   | 74                       | -96                         | -22                      |