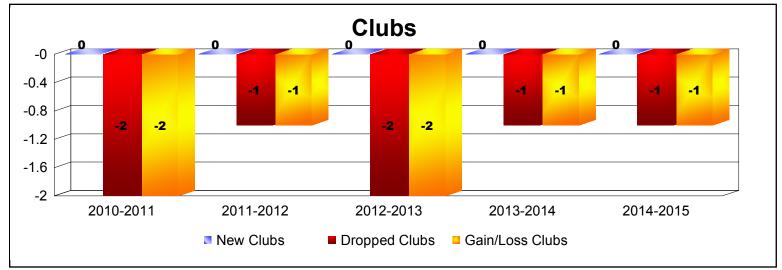

MBR0065 Page 1 of 2 7/23/2015 9:12:29AM

District U 3 QUEBEC As of June 2015 Cumulative

| Year      | New<br>Clubs | Dropped<br>Clubs | Gain/<br>Loss<br>Clubs | New<br>Members | Charter<br>Members | Reinstate<br>Members | Transfer<br>Members | Total<br>Member<br>Added | Total<br>Members<br>Dropped | Gain/<br>Loss<br>Members |
|-----------|--------------|------------------|------------------------|----------------|--------------------|----------------------|---------------------|--------------------------|-----------------------------|--------------------------|
| 2010-2011 | 0            | -2               | -2                     | 51             | 0                  | 3                    | 4                   | 58                       | -116                        | -58                      |
| 2011-2012 | 0            | -1               | -1                     | 69             | 0                  | 4                    | 4                   | 77                       | -94                         | -17                      |
| 2012-2013 | 0            | -2               | -2                     | 60             | 0                  | 0                    | 3                   | 63                       | -99                         | -36                      |
| 2013-2014 | 0            | -1               | -1                     | 77             | 0                  | 2                    | 5                   | 84                       | -78                         | 6                        |
| 2014-2015 | 0            | -1               | -1                     | 84             | 0                  | 4                    | 0                   | 88                       | -91                         | -3                       |
| Average   | 0            | -1               | -1                     | 68             | 0                  | 3                    | 3                   | 74                       | -96                         | -22                      |