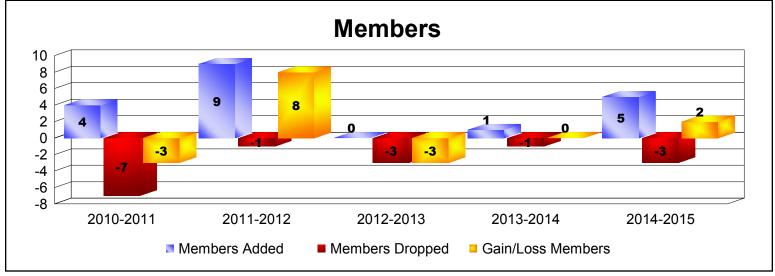

| Year      | New<br>Clubs | Dropped<br>Clubs | Gain/<br>Loss<br>Clubs | New<br>Members | Charter<br>Members | Reinstate<br>Members | Transfer<br>Members | Total<br>Member<br>Added | Total<br>Members<br>Dropped | Gain/<br>Loss<br>Members |
|-----------|--------------|------------------|------------------------|----------------|--------------------|----------------------|---------------------|--------------------------|-----------------------------|--------------------------|
| 2010-2011 | 0            | 0                | 0                      | 4              | 0                  | 0                    | 0                   | 4                        | -7                          | -3                       |
| 2011-2012 | 0            | 0                | 0                      | 8              | 0                  | 0                    | 1                   | 9                        | -1                          | 8                        |
| 2012-2013 | 0            | 0                | 0                      | 0              | 0                  | 0                    | 0                   | 0                        | -3                          | -3                       |
| 2013-2014 | 0            | 0                | 0                      | 1              | 0                  | 0                    | 0                   | 1                        | -1                          | 0                        |
| 2014-2015 | 0            | 0                | 0                      | 5              | 0                  | 0                    | 0                   | 5                        | -3                          | 2                        |
| Average   | 0            | 0                | 0                      | 4              | 0                  | 0                    | 0                   | 4                        | -3                          | 1                        |